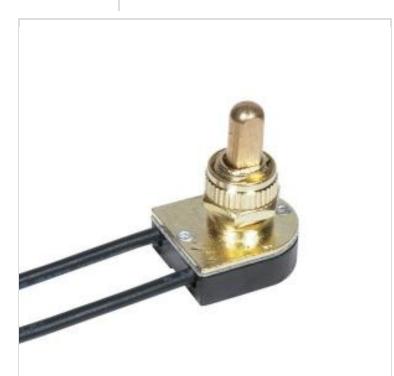

## SATCO NUVO

Project Name

ocation Prepared By

**SATCO 80-1124** 

BRASS FINPUSH ON/OFF SWITCH 6"

Notes

www1 08-13-2025 00:25:11

| Status          | Active                    |
|-----------------|---------------------------|
| Length (in.)    | 0.88                      |
| Width (in.)     | 0.75                      |
| Height (in.)    | 1.25                      |
| Finish          | Brass Plated              |
| Safety Listing  | RU - Recognized Component |
| Location Rating | Not Applicable            |
| Each UPC        | 045923811241              |
| Electrical      |                           |
| Strip           | 3/4 in.                   |
| Switch Type     | On-Off                    |
| Leads           | No                        |

| Leaus                  | NO      |
|------------------------|---------|
| Physical               |         |
| Finish Family          | Brass   |
| Bushing                | 3/8 in. |
| Additional Information |         |
| Warranty               | 1-Year  |
| Compliance             |         |
| RoHS Compliant         | No      |