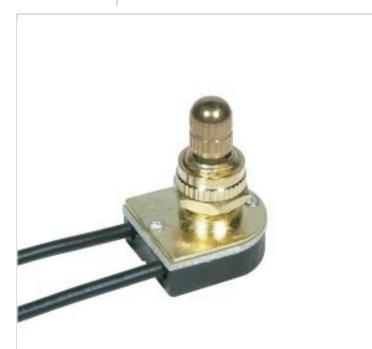

## SATCO NUVO

Project Name

Prepared By

**SATCO 80-1132** 

BRASS FINISH ON/OFF ROTARY SWI

Notes

| Status                 | Active                    |  |
|------------------------|---------------------------|--|
| Finish                 | Brass Plated              |  |
| Safety Listing         | RU - Recognized Component |  |
| Location Rating        | Not Applicable            |  |
| Each UPC               | 045923811326              |  |
| Electrical             |                           |  |
| Strip                  | 3/4 in.                   |  |
| Switch Type            | On-Off                    |  |
| Leads                  | No                        |  |
| Physical               |                           |  |
| Finish Family          | Brass                     |  |
| Bushing                | 3/8 in.                   |  |
| Additional Information |                           |  |
| Warranty               | 1-Year                    |  |