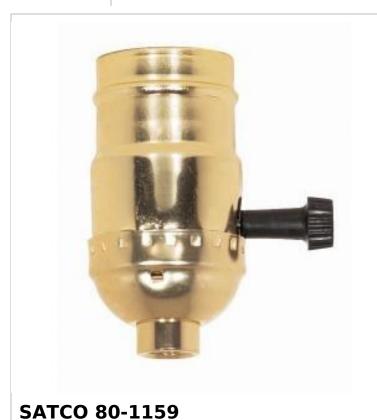

## SATCO NUVO

Project Name

ocation

Prepared By

Notes

BG ON/OFF PUSH IN TERM SKT 1/8

www1 08-05-2025 22:44:0

Set Screw

| General        |                |
|----------------|----------------|
| Status         | Active         |
| Voltage        | 250V           |
| Wattage        | 250W           |
| Length (in.)   | 1.25           |
| Width (in.)    | 1.25           |
| Height (in.)   | 2.75           |
| Finish         | Brite Gilt     |
| Safety Listing | cULus - Listed |
| Each UPC       | 045923811593   |
| Electrical     |                |
| Switch Type    | On-Off         |
| Terminal       | Push-In        |
| Physical       |                |
| Diameter       | 1.25           |
| Finish Family  | Gold           |
| Сар            | 1/8 IPS        |