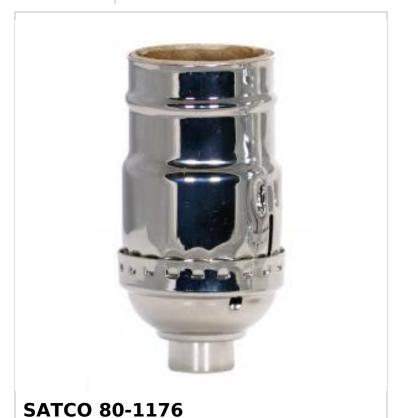

## SATCO NUVO

Project Name

Prepared By

PNI SB 3WAY KEYLESS W/SS

Notes

| General        |                 |
|----------------|-----------------|
| Status         | Active          |
| Voltage        | 250V            |
| Wattage        | 660W            |
| Length (in.)   | 1.25            |
| Width (in.)    | 1.25            |
| Height (in.)   | 2.75            |
| Finish         | Polished Nickel |
| Safety Listing | cULus - Listed  |
| Each UPC       | 045923811760    |
| Electrical     |                 |
| Terminal       | Screw           |