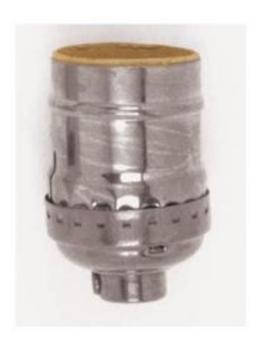

## SATCO NUVO

Project Name

ocation

Prepared By

**SATCO 80-1178** 

PNI SB KEYLESS SKT W/SS 1/8

Notes

[www1 09-04-2025 01:18:40

| General        |                 |  |
|----------------|-----------------|--|
| Status         | Active          |  |
| Voltage        | 250V            |  |
| Wattage        | 660W            |  |
| Length (in.)   | 1.5             |  |
| Width (in.)    | 1.5             |  |
| Height (in.)   | 2.25            |  |
| Finish         | Polished Nickel |  |
| Safety Listing | cULus - Listed  |  |
| Each UPC       | 045923811784    |  |

| Electrical    |         |  |
|---------------|---------|--|
| Terminal      | Screw   |  |
| Physical      |         |  |
| Diameter      | 1.5     |  |
| Finish Family | Nickel  |  |
| Cap           | 1/8 IPS |  |
| Set Screw     | With    |  |
| Material      | Brass   |  |