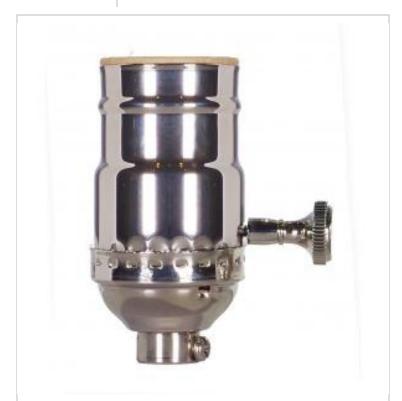

## SATCO NUVO

Project Name

Prepared By

**SATCO 80-1180** 

PNI SB ON/OFF SKT W/SS 1/8

Notes

| General        |                 |
|----------------|-----------------|
| Status         | Active          |
| Voltage        | 250V            |
| Wattage        | 250W            |
| Length (in.)   | 1.25            |
| Width (in.)    | 1.25            |
| Height (in.)   | 2.75            |
| Finish         | Polished Nickel |
| Safety Listing | cULus - Listed  |
| Each UPC       | 045923811807    |
| Electrical     |                 |
| Switch Type    | On-Off          |
| Terminal       | Screw           |
| Physical       |                 |

| Physical      |         |
|---------------|---------|
| Diameter      | 1.25    |
| Finish Family | Nickel  |
| Сар           | 1/8 IPS |
| Set Screw     | With    |
| Material      | Brass   |

| Additional Information |                |
|------------------------|----------------|
| Additional Information | Screw terminal |
| Warranty               | 1-Year         |