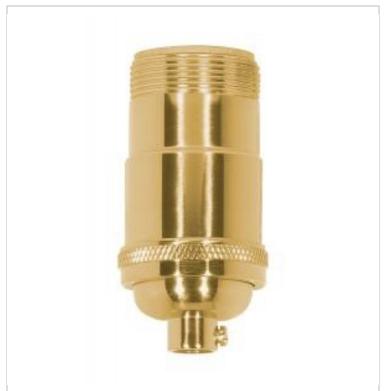

## SATCO NUVO

Project Name

Prepared By

**SATCO 80-1195** PL C.BR. 3WAY KEYLESS W/UNO W/

| General                |                |
|------------------------|----------------|
| Status                 | Active 250V    |
| Voltage                |                |
| Wattage                | 660W           |
| Length (in.)           | 1.25           |
| Width (in.)            | 1.25           |
| Height (in.)           | 2.88           |
| Finish                 | Polished Brass |
| Safety Listing         | cULus - Listed |
| Each UPC               | 045923811951   |
| Electrical             |                |
| Switch Type            | 3 Way          |
| Terminal               | Screw          |
| Physical               |                |
| Diameter               | 1.25           |
| Finish Family          | Brass          |
| Cap                    | 1/8 IPS        |
| Set Screw              | With           |
| Material               | Brass          |
| Additional Information |                |
| Warranty               | 1-Year         |
| Compliance             |                |
| RoHS Compliant         | No             |
|                        |                |