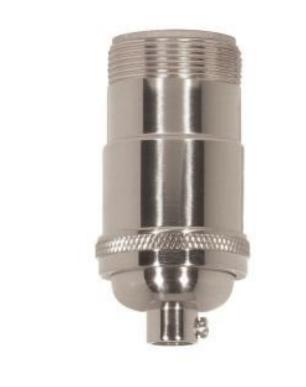

## SATCO' NUVO

Project Name

Location

Prepared By

| General        |                 |
|----------------|-----------------|
| Status         | Active          |
| Voltage        | 250V            |
| Wattage        | 660W            |
| Length (in.)   | 1.25            |
| Width (in.)    | 1.25            |
| Height (in.)   | 2.88            |
| Finish         | Polished Nickel |
| Safety Listing | cULus - Listed  |
| Each UPC       | 045923811968    |
| Electrical     |                 |
| Terminal       | Screw           |
| Physical       |                 |
| Diameter       | 1.25            |
| Finish Family  | Nickel          |
| Сар            | 1/8 IPS         |
| Set Screw      | With            |
| Material       | Brass           |
|                |                 |