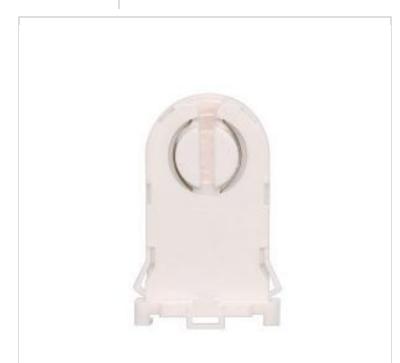

## SATCO' NUVO

Project Name

Location

Prepared By

| General                |                                                                                                                                          |
|------------------------|------------------------------------------------------------------------------------------------------------------------------------------|
| Status                 | Active                                                                                                                                   |
| Voltage                | 600V                                                                                                                                     |
| Wattage                | 660W                                                                                                                                     |
| Length (in.)           | 1.125                                                                                                                                    |
| Width (in.)            | 0.875                                                                                                                                    |
| Height (in.)           | 1.875                                                                                                                                    |
| Finish                 | Not Specified                                                                                                                            |
| Safety Listing         | cULus - Listed                                                                                                                           |
| Each UPC               | 045923812453                                                                                                                             |
| Physical               |                                                                                                                                          |
| Filysical              |                                                                                                                                          |
| Diameter               | 0.88                                                                                                                                     |
| Extension (in.)        | 0.75                                                                                                                                     |
| Additional Information |                                                                                                                                          |
| Additional Information | Tall rotary locking T8/T12; Used in troffers and<br>wrap fixtures for retro fit kits/replacements;<br>Snap wing mounting; Made from urea |
| Warranty               | 1-Year                                                                                                                                   |
| Compliance             |                                                                                                                                          |
| RoHS Compliant         | No                                                                                                                                       |