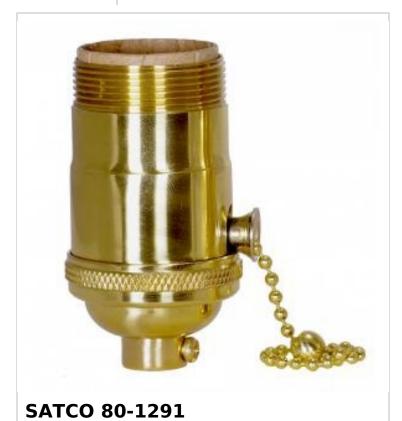

## SATCO NUVO

Project Name

ocation

Prepared By

Notes

PL C BR PULL CHAIN 1/8 W/SS W/

www1 07-23-2025 00:05:40

| General<br>Status | Active         |
|-------------------|----------------|
| Voltage           | 250V           |
| Wattage           | 660W           |
| Length (in.)      | 1.25           |
| Width (in.)       | 1.25           |
| Height (in.)      | 2.88           |
| Finish            | Polished Brass |
| Safety Listing    | cULus - Listed |
| Each UPC          | 045923812910   |
| Electrical        |                |
| Switch Type       | Pull Chain     |
| Terminal          | Screw          |
| Physical          |                |
| Diameter          | 1.25           |
| Finish Family     | Brass          |
| Сар               | 1/8 IPS        |
| Set Screw         | With           |
| Material          | Brass          |