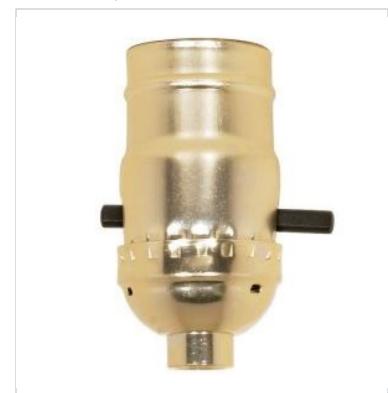

## SATCO NUVO

Project Name

ocation

Prepared By

**SATCO 80-1348** 

PUSH THRU SKT BG PUSH IN TERM

Notes

[www1 08-25-2025 01:28:10

| General        |                |  |  |
|----------------|----------------|--|--|
| Status         | Discontinued   |  |  |
| Voltage        | 250V           |  |  |
| Wattage        | 660W           |  |  |
| Length (in.)   | 1.25           |  |  |
| Width (in.)    | 1.25           |  |  |
| Height (in.)   | 2.75           |  |  |
| Finish         | Brite Gilt     |  |  |
| Safety Listing | cULus - Listed |  |  |
| Each UPC       | 045923813481   |  |  |
| Electrical     |                |  |  |
| Switch Type    | On-Off         |  |  |
| Terminal       | Push-In        |  |  |
| Physical       |                |  |  |

| Physical      |          |
|---------------|----------|
| Diameter      | 1.25     |
| Finish Family | Gold     |
| Сар           | 1/8 IPS  |
| Set Screw     | With     |
| Material      | Aluminum |