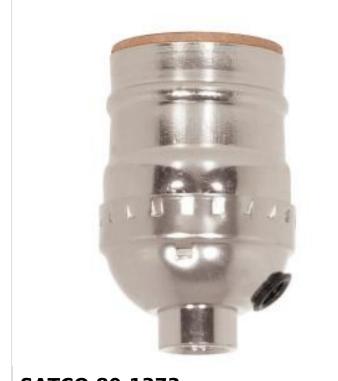

## SATCO' NUVO

Project Name

Location

Prepared By

| General                |                      |
|------------------------|----------------------|
| Status                 | Active               |
| Voltage                | 250V                 |
| Wattage                | 660W                 |
| Length (in.)           | 1.25                 |
| Width (in.)            | 1.25                 |
| Height (in.)           | 2.25                 |
| Finish                 | Nickel               |
| Safety Listing         | cULus - Listed       |
| Each UPC               | 045923813733         |
| Electrical             |                      |
| Terminal               | Screw w/Sideout Hole |
| Physical               |                      |
| Diameter               | 1.25                 |
| Finish Family          | Nickel               |
| Сар                    | 1/8 IPS              |
| Set Screw              | Less                 |
| Material               | Aluminum             |
| Additional Information |                      |