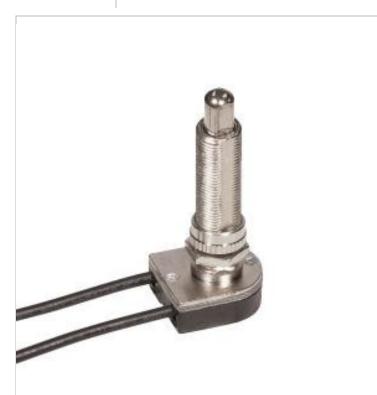

## SATCO NUVO

Project Name

Prepared By

**SATCO 80-1410** 

NKL FIN ON/OFF PUSH SW 1 1/2"

Notes

| Status                 | Active                    |
|------------------------|---------------------------|
| Finish                 | Nickel Plated             |
| Safety Listing         | RU - Recognized Component |
| Location Rating        | Not Applicable            |
| Each UPC               | 045923814105              |
| Electrical             |                           |
| Strip                  | 3/4 in.                   |
| Switch Type            | On-Off                    |
| Leads                  | No                        |
| Physical               |                           |
| Finish Family          | Nickel                    |
| Bushing                | 1-1/2 in.                 |
| Additional Information |                           |
| Warranty               | 1-Year                    |
| Compliance             |                           |
| RoHS Compliant         | No                        |