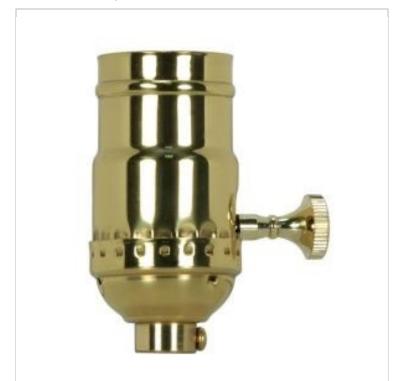

## SATCO NUVO

Project Name

ocation Prepared By

**SATCO 80-1428** 

PL SOLID BRASS 3 TERM. SKT

Notes

www1 08-21-2025 22:56:2

| General        |                |
|----------------|----------------|
| Status         | Active         |
| Voltage        | 250V           |
| Wattage        | 250W           |
| Length (in.)   | 1.25           |
| Width (in.)    | 1.25           |
| Height (in.)   | 2.75           |
| Finish         | Polished Brass |
| Safety Listing | cULus - Listed |
| Each UPC       | 045923814280   |
| Electrical     |                |
| Switch Type    | 3 Way          |
| Terminal       | Screw          |
| Physical       |                |