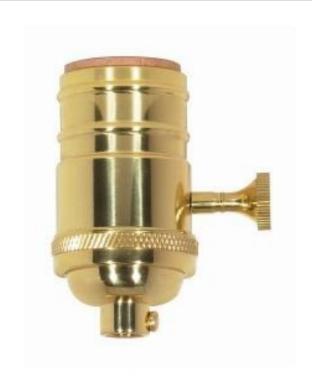

## SATCO NUVO

Project Name

ocation

Prepared By

**SATCO 80-1430** 

PL CAST BRASS 3 TERM. SKT

Notes

www1 08-21-2025 22:56:2

| General        |                |
|----------------|----------------|
| Status         | Active         |
| Voltage        | 250V           |
| Wattage        | 250W           |
| Length (in.)   | 1.25           |
| Width (in.)    | 1.25           |
| Height (in.)   | 2.88           |
| Finish         | Polished Brass |
| Safety Listing | cULus - Listed |
| Each UPC       | 045923814303   |
| Electrical     |                |
| Switch Type    | 3 Way          |
| Terminal       | Screw          |
| Physical       |                |

| Physical      |         |
|---------------|---------|
| Diameter      | 1.25    |
| Finish Family | Brass   |
| Сар           | 1/8 IPS |
| Set Screw     | With    |
| Material      | Brass   |

| Warranty   | 1-Year |
|------------|--------|
| Compliance |        |