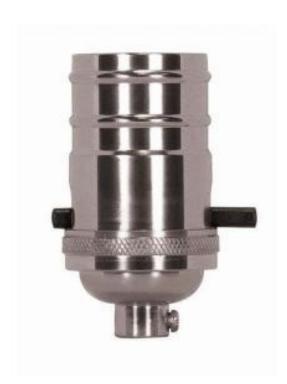

## SATCO NUVO

Project Name

ocation

Prepared By

**SATCO 80-1433** 

PNI CAST BRASS PUSH THRU SKT

Notes

[www1 08-21-2025 22:56:29

| General        |                 |  |
|----------------|-----------------|--|
| Status         | Active          |  |
| Voltage        | 250V            |  |
| Wattage        | 660W            |  |
| Length (in.)   | 1.25            |  |
| Width (in.)    | 1.25            |  |
| Height (in.)   | 2.88            |  |
| Finish         | Polished Nickel |  |
| Safety Listing | cULus - Listed  |  |
| Each UPC       | 045923814334    |  |
| Electrical     |                 |  |
| Switch Type    | On-Off          |  |
| Terminal       | Screw           |  |

| Physical      |         |  |
|---------------|---------|--|
| Diameter      | 1.25    |  |
| Finish Family | Nickel  |  |
| Сар           | 1/8 IPS |  |
| Set Screw     | With    |  |
| Material      | Brass   |  |