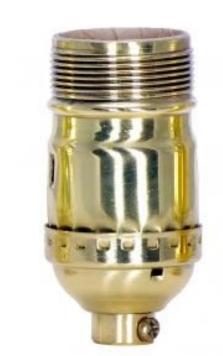

## SATCO NUVO

Project Name

ocation

Prepared By

**SATCO 80-1446** 

PL S.B. KEYLESS SKT TERM SCW

Notes

[www107-16-2025 01:54:10

RoHS Compliant

| General        |                |
|----------------|----------------|
| Status         | Active         |
| Voltage        | 250V           |
| Wattage        | 660W           |
| Length (in.)   | 1.25           |
| Width (in.)    | 1.25           |
| Height (in.)   | 2.75           |
| Finish         | Polished Brass |
| Safety Listing | cULus - Listed |
| Each UPC       | 045923814464   |
| Electrical     |                |
| Terminal       | Screw          |
| Physical       |                |
| Diameter       | 1.25           |

| Finish Family          | Brass   |
|------------------------|---------|
| Сар                    | 1/8 IPS |
| Set Screw              | With    |
| Material               | Brass   |
| Additional Information |         |
| Warranty               | 1-Year  |
| Compliance             |         |