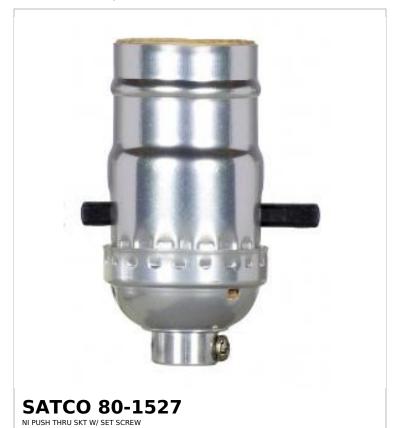

## SATCO NUVO

Project Name

ocation

Prepared By

Notes

www109-04-2025 01:18:41

| General        |                |
|----------------|----------------|
| Status         | Active         |
| Voltage        | 250V           |
| Wattage        | 660W           |
| Length (in.)   | 1.25           |
| Width (in.)    | 1.25           |
| Height (in.)   | 2.75           |
| Finish         | Nickel         |
| Safety Listing | cULus - Listed |
| Each UPC       | 045923815270   |
| Electrical     |                |
| Switch Type    | On-Off         |
| Terminal       | Screw          |
| Physical       |                |
|                | ·              |

| Physical      |          |
|---------------|----------|
| Diameter      | 1.25     |
| Finish Family | Nickel   |
| Сар           | 1/8 IPS  |
| Set Screw     | With     |
| Material      | Aluminum |