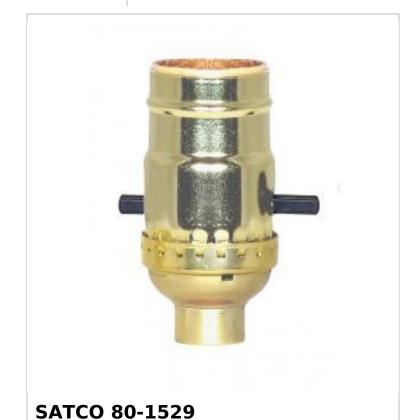

## SATCO' NUVO

Project Name

Location

Prepared By

| General                |                |   |
|------------------------|----------------|---|
| Status                 | Active         |   |
| Voltage                | 250V           |   |
| Wattage                | 660W           |   |
| Length (in.)           | 1.25           |   |
| Width (in.)            | 1.25           |   |
| Height (in.)           | 2.75           |   |
| Finish                 | Brite Gilt     |   |
| Safety Listing         | cULus - Listed |   |
| Each UPC               | 045923815294   |   |
| Electrical             |                |   |
| Switch Type            | On-Off         |   |
| Terminal               | Screw          |   |
| Physical               |                |   |
| Diameter               | 1.25           |   |
| Finish Family          | Gold           | _ |
| Сар                    | 1/8 IPS        | _ |
| Set Screw              | With           |   |
| Material               | Aluminum       |   |
| Additional Information |                |   |
| Warranty               | 1-Year         |   |
| Compliance             |                |   |
| RoHS Compliant         | No             |   |
|                        |                |   |