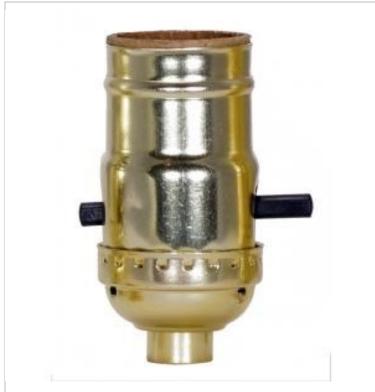

## SATCO NUVO

Project Name

ocation Prepared By

**SATCO 80-1565** 

BG PUSH THRU L/SS T/P SKT

Notes

www1 09-14-2025 23:06:1

| General         |                           |
|-----------------|---------------------------|
| Status          | Active                    |
| Voltage         | 250V                      |
| Wattage         | 660W                      |
| Length (in.)    | 1.25                      |
| Width (in.)     | 1.25                      |
| Height (in.)    | 2.88                      |
| Finish          | Brite Gilt                |
| Safety Listing  | RU - Recognized Component |
| Location Rating | Not Applicable            |
| Each UPC        | 045923815652              |
| Electrical      |                           |
| Switch Type     | On-Off                    |
| Terminal        | Push-In                   |

| Physical      |          |
|---------------|----------|
| Diameter      | 1.25     |
| Finish Family | Gold     |
| Cap           | 1/8 IPS  |
| Set Screw     | Less     |
| Material      | Aluminum |