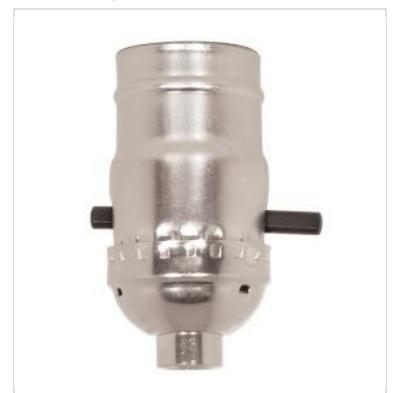

## SATCO NUVO

Project Name

Prepared By

**SATCO 80-1566** 

NI PUSH THRU L/SS T/P SKT

Notes

| General         |                           |
|-----------------|---------------------------|
| Status          | Active                    |
| Voltage         | 250V                      |
| Wattage         | 660W                      |
| Length (in.)    | 1.25                      |
| Width (in.)     | 1.25                      |
| Height (in.)    | 2.88                      |
| Finish          | Nickel                    |
| Safety Listing  | RU - Recognized Component |
| Location Rating | Not Applicable            |
| Each UPC        | 045923815669              |
| Electrical      |                           |
| Switch Type     | On-Off                    |
| Terminal        | Push-In                   |
| Physical        |                           |
| Finish Family   | Nickel                    |
|                 |                           |