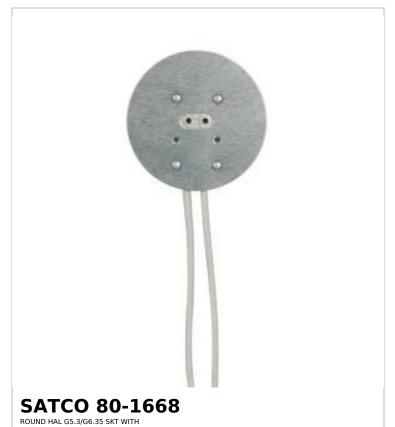

## SATCO NUVO

Project Name

ocation Prepared By

Notes

rww1 08-25-2025 01:28:10

| General                                                                          |                              |
|----------------------------------------------------------------------------------|------------------------------|
| Status                                                                           | Active                       |
| Voltage                                                                          | 250V                         |
| Wattage                                                                          | 75W                          |
| Length (in.)                                                                     | 1.75                         |
| Width (in.)                                                                      | 1.75                         |
| Finish                                                                           | Nickel Plated                |
| Safety Listing                                                                   | cRUus - Recognized Component |
| Location Rating                                                                  | Not Applicable               |
| Each UPC                                                                         | 045923816680                 |
| Electrical                                                                       |                              |
| Electrical                                                                       |                              |
|                                                                                  | 12 in.                       |
|                                                                                  | 12 in.                       |
| Wire Length                                                                      | 12 in.<br>1.75               |
| Wire Length  Physical  Diameter                                                  |                              |
| Wire Length  Physical  Diameter  Finish Family                                   | 1.75                         |
| Wire Length  Physical                                                            | 1.75<br>Nickel               |
| Wire Length  Physical  Diameter  Finish Family  Material  Additional Information | 1.75<br>Nickel               |
| Wire Length  Physical  Diameter  Finish Family  Material                         | 1.75 Nickel Porcelain        |