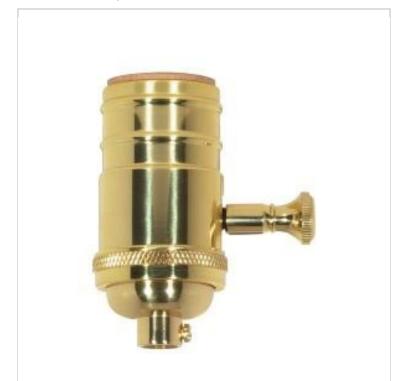

## SATCO NUVO

Project Name

Prepared By

**SATCO 80-1703** 

PL 200W CAST BRASS SKT DIMMER

Notes

Compliance RoHS Compliant

| General        |                |
|----------------|----------------|
| Status         | Active         |
| Voltage        | 120V           |
| Wattage        | 200W           |
| Length (in.)   | 1.25           |
| Width (in.)    | 1.25           |
| Height (in.)   | 2.88           |
| Finish         | Polished Brass |
| Safety Listing | cULus - Listed |
| Each UPC       | 045923817038   |
| Electrical     |                |
| Terminal       | Screw          |

| - Cirimiai             | 50.011                                                                                                  |
|------------------------|---------------------------------------------------------------------------------------------------------|
| Physical               |                                                                                                         |
| Diameter               | 1.25                                                                                                    |
| Finish Family          | Brass                                                                                                   |
| Сар                    | 1/8 IPS                                                                                                 |
| Set Screw              | With                                                                                                    |
| Material               | Brass                                                                                                   |
| Additional Information |                                                                                                         |
| Additional Information | 4 Piece Stamped Solid Brass Screw Terminals;<br>Full Range Turn Knob Dimmer Socket w/<br>Removable Knob |
| Warranty               | 1-Year                                                                                                  |