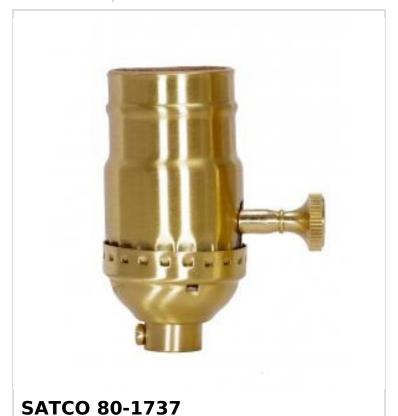

## SATCO NUVO

Project Name

ocation Prepared By

SATIN BRASS 3WAY STAMPED BRS

Notes

www1 09-14-2025 23:06:13

| General        |                |
|----------------|----------------|
| Status         | Active         |
| Voltage        | 250V           |
| Wattage        | 250W           |
| Length (in.)   | 1.25           |
| Width (in.)    | 1.25           |
| Height (in.)   | 2.75           |
| Finish         | Satin Brass    |
| Safety Listing | cULus - Listed |
| Each UPC       | 045923817373   |
| Electrical     |                |
| Switch Type    | 3 Way          |
| Terminal       | Screw          |
| Physical       |                |
| Diameter       | 1.25           |

| Physical      |         |
|---------------|---------|
| Diameter      | 1.25    |
| Finish Family | Brass   |
| Сар           | 1/8 IPS |
| Set Screw     | With    |
| Material      | Brass   |

| warranty   | 1-rear |
|------------|--------|
| Compliance |        |