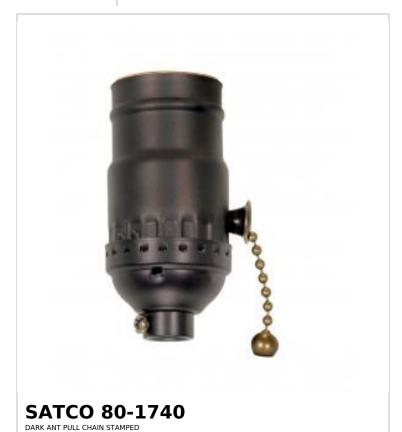

## SATCO NUVO

Project Name

ocation Prepared By

Notes

www1 08-21-2025 22:56:2

| Status         | Active             |
|----------------|--------------------|
| Voltage        | 250V               |
| Wattage        | 660W               |
| Length (in.)   | 1.25               |
| Width (in.)    | 1.25               |
| Height (in.)   | 2.75               |
| Finish         | Dark Antique Brass |
| Safety Listing | cULus - Listed     |
| Each UPC       | 045923817403       |
| Electrical     |                    |
| Switch Type    | Pull Chain         |
| Terminal       | Screw              |
| Physical       |                    |
| Diameter       | 1.25               |
| Finish Family  | Brass              |
| Сар            | 1/8 IPS            |