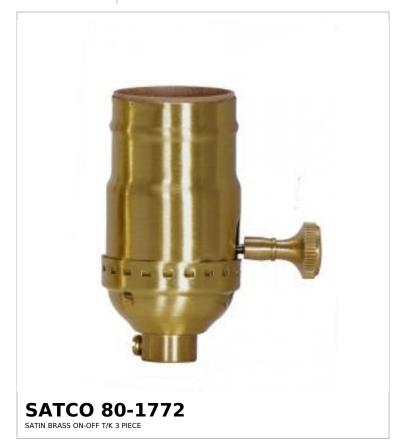

## SATCO NUVO

Project Name

ocation Prepared By

Notes

www1 08-14-2025 23:35:4

| General        |                |
|----------------|----------------|
| Status         | Active         |
| Voltage        | 250V           |
| Wattage        | 250W           |
| Length (in.)   | 1.25           |
| Width (in.)    | 1.25           |
| Height (in.)   | 2.75           |
| Finish         | Satin Brass    |
| Safety Listing | cULus - Listed |
| Each UPC       | 045923817724   |
| Electrical     |                |
| Switch Type    | On-Off         |
| Terminal       | Screw          |
| Physical       |                |