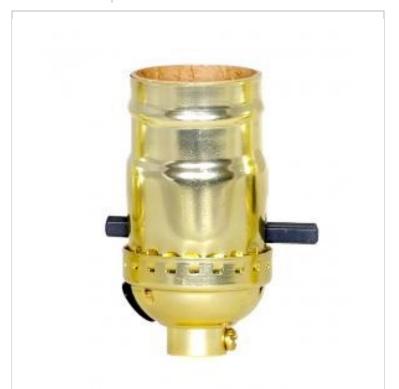

## SATCO NUVO

Project Name

ocation Prepared By

**SATCO 80-2137** 

BG ON/OFF PUSH SKT W/SIDE

Notes

[www] 09-04-2025 01:18:4

| General        |                      |
|----------------|----------------------|
| Status         | Active               |
| Voltage        | 250V                 |
| Wattage        | 660W                 |
| Length (in.)   | 1.25                 |
| Width (in.)    | 1.25                 |
| Height (in.)   | 2.75                 |
| Finish         | Brite Gilt           |
| Safety Listing | cULus - Listed       |
| Each UPC       | 045923821370         |
| Electrical     |                      |
| Switch Type    | On-Off               |
| Terminal       | Screw w/Sideout Hole |
| Physical       |                      |

| Diameter      | 1.25     |  |
|---------------|----------|--|
| Finish Family | Gold     |  |
| Set Screw     | With     |  |
| Material      | Aluminum |  |

| Warranty   | 1-Year |  |
|------------|--------|--|
| Compliance |        |  |