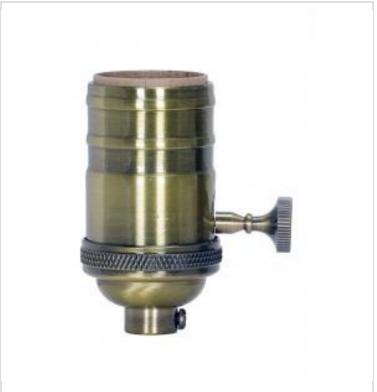

## SATCO NUVO

Project Name

ocation Prepared By

**SATCO 80-2217** 

4 PC ON/OFF SB ON/OFF T/K REG

Notes

www1 07-23-2025 00:05:4

| General        |                |
|----------------|----------------|
| Status         | Active         |
| Voltage        | 250V           |
| Wattage        | 250W           |
| Length (in.)   | 1.25           |
| Width (in.)    | 1.25           |
| Height (in.)   | 2.88           |
| Finish         | Antique Brass  |
| Safety Listing | cULus - Listed |
| Each UPC       | 045923822179   |
| Electrical     |                |
| Switch Type    | On-Off         |
| Terminal       | Screw          |
| Physical       |                |
| Diameter       | 1.25           |

| Physical      |         |   |
|---------------|---------|---|
| Diameter      | 1.25    |   |
| Finish Family | Brass   |   |
| Сар           | 1/8 IPS | _ |
| Set Screw     | With    |   |
| Material      | Brass   |   |