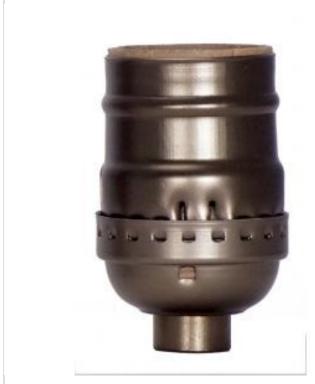

## SATCO NUVO

Project Name

ocation

Prepared By

**SATCO 80-2250** 

REG ANT BRASS SHORT KEYLESS

Notes

[www] 08-21-2025 22:56:0-

RoHS Compliant

| General        |                |
|----------------|----------------|
| Status         | Active         |
| Voltage        | 250V           |
| Wattage        | 660W           |
| Length (in.)   | 1.25           |
| Width (in.)    | 1.25           |
| Height (in.)   | 2.25           |
| Finish         | Antique Brass  |
| Safety Listing | cULus - Listed |
| Each UPC       | 045923822506   |
| Electrical     |                |
| Terminal       | Screw          |
| Physical       |                |
| Diameter       | 1.25           |

| Finish Family                   | Brass    |
|---------------------------------|----------|
| Cap                             | 1/8 IPS  |
| Set Screw                       | Less     |
| Material                        | Aluminum |
|                                 |          |
| Additional Information          |          |
| Additional Information Warranty | 1-Year   |