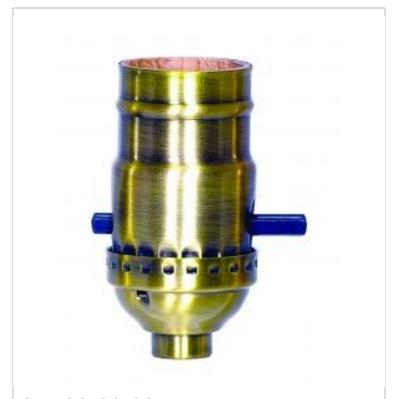

## SATCO NUVO

Project Name

ocation Prepared By

**SATCO 80-2251** 

REG ANT BR S.B ON/OFF PUSH SKT

Notes

www1 07-30-2025 00:34:1

| General        |                |
|----------------|----------------|
| Status         | Active         |
| Voltage        | 250V           |
| Wattage        | 660W           |
| Length (in.)   | 1.25           |
| Width (in.)    | 1.25           |
| Height (in.)   | 2.75           |
| Finish         | Antique Brass  |
| Safety Listing | cULus - Listed |
| Each UPC       | 045923822513   |
| Electrical     |                |
| Switch Type    | On-Off         |
| Terminal       | Screw          |
| Physical       |                |