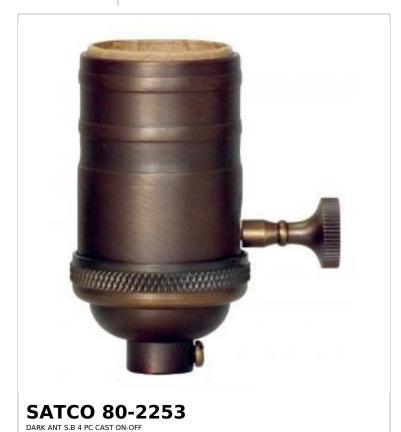

## SATCO NUVO

Project Name

ocation

Prepared By

Notes

www1 09-07-2025 21:00:05

| General        |                    |
|----------------|--------------------|
| Status         | Active             |
| Voltage        | 250V               |
| Wattage        | 250W               |
| Length (in.)   | 1.25               |
| Width (in.)    | 1.25               |
| Height (in.)   | 2.88               |
| Finish         | Dark Antique Brass |
| Safety Listing | cULus - Listed     |
| Each UPC       | 045923822537       |
| Electrical     |                    |
| Switch Type    | On-Off             |
| Terminal       | Screw              |
| Physical       |                    |