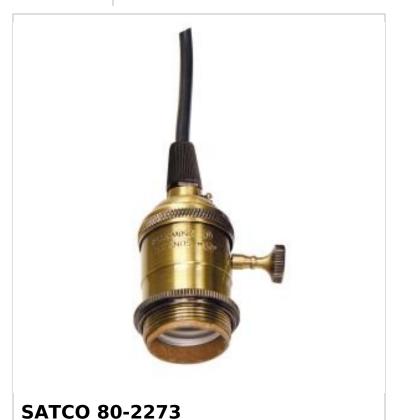

## SATCO NUVO

Project Name

ocation Prepared By

Notes

REG AB 4 PC SB ON/OFF T/K SKT

www1 08-21-2025 22:56:29

| Status          | Active                    |
|-----------------|---------------------------|
| Voltage         | 250V                      |
| Wattage         | 250W                      |
| Length (in.)    | 72                        |
| Finish          | Antique Brass             |
| Safety Listing  | RU - Recognized Component |
| Location Rating | Not Applicable            |
| Each UPC        | 045923822735              |
| Electrical      |                           |
| Switch Type     | On-Off                    |
| Wire Color      | Black                     |
| Wire Length     | 72 in.                    |
| Physical        |                           |
| Finish Family   | Brass                     |

| WITE COIOI             | Black  |  |
|------------------------|--------|--|
| Wire Length            | 72 in. |  |
| Physical               |        |  |
| Finish Family          | Brass  |  |
| Material               | Brass  |  |
| Additional Information |        |  |
| Warranty               | 1-Year |  |
| Compliance             |        |  |
| RoHS Compliant         | No     |  |
|                        |        |  |