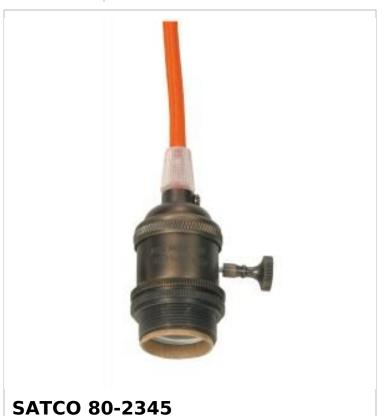

## SATCO NUVO

Project Name

ocation Prepared By

Notes

ON/OFF TK DARK ANT CAST SKT

www1 09-04-2025 01:18:41

| Status          | Active                    |
|-----------------|---------------------------|
| Voltage         | 250V                      |
| Wattage         | 250W                      |
| Length (in.)    | 120                       |
| Finish          | Dark Antique Brass        |
| Safety Listing  | RU - Recognized Component |
| Location Rating | Not Applicable            |
| Each UPC        | 045923823459              |
| Electrical      |                           |
| Switch Type     | On-Off                    |
| Wire Color      | Orange                    |
| Wire Length     | 120 in.                   |
| Physical        |                           |
| Finish Family   | Brass                     |
| Material        | Brass                     |