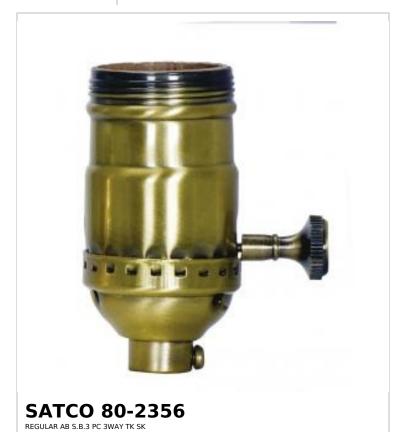

## SATCO NUVO

Project Name

ocation

Prepared By

Notes

www1 07-24-2025 20:39:0

| General        |                |  |
|----------------|----------------|--|
| Status         | Active         |  |
| Voltage        | 250V           |  |
| Wattage        | 250W           |  |
| Length (in.)   | 1.25           |  |
| Width (in.)    | 1.25           |  |
| Height (in.)   | 2.75           |  |
| Finish         | Antique Brass  |  |
| Safety Listing | cULus - Listed |  |
| Each UPC       | 045923823565   |  |
| Electrical     |                |  |
| Switch Type    | 3 Way          |  |
| Terminal       | Screw          |  |
| Physical       |                |  |
| Diameter       | 1.25           |  |

| Physical      |         |
|---------------|---------|
| Diameter      | 1.25    |
| Finish Family | Brass   |
| Сар           | 1/8 IPS |
| Set Screw     | With    |
| Material      | Brass   |

| Warranty    | 1-Year |
|-------------|--------|
| Campullanas |        |