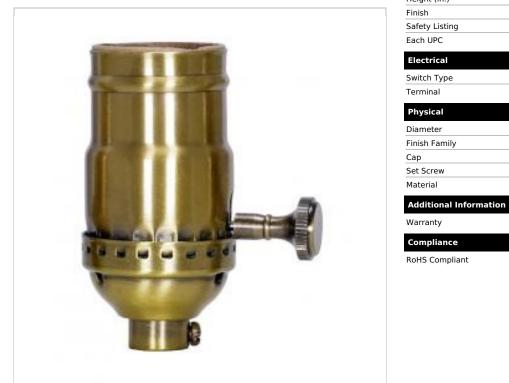

## SATCO NUVO

Project Name

Prepared By

**SATCO 80-2358** 

REGULAR AB S.B. 3PC ON-OFF TK

Notes

**RoHS Compliant** 

| General        |                |
|----------------|----------------|
| Status         | Active         |
| Voltage        | 250V           |
| Wattage        | 250W           |
| Length (in.)   | 1.25           |
| Width (in.)    | 1.25           |
| Height (in.)   | 2.75           |
| Finish         | Antique Brass  |
| Safety Listing | cULus - Listed |
| Each UPC       | 045923823589   |
| Electrical     |                |
| Switch Type    | On-Off         |
| Terminal       | Screw          |
| Physical       |                |

| Physical      |         |
|---------------|---------|
| Diameter      | 1.25    |
| Finish Family | Brass   |
| Сар           | 1/8 IPS |
| Set Screw     | With    |
| Material      | Brass   |

| Warranty   | 1-Year |
|------------|--------|
| Compliance |        |