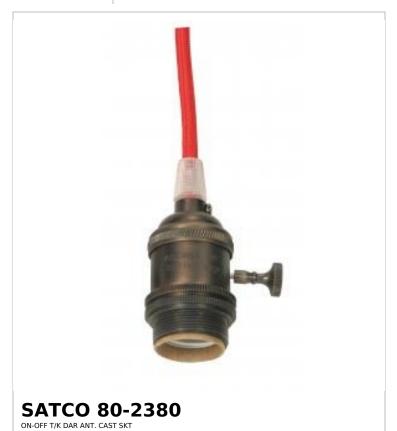

## SATCO NUVO

Project Name

ocation Prepared By

Notes

www108-26-2025 22:39:15

| Status          | Active                    |
|-----------------|---------------------------|
| Voltage         | 250V                      |
| Wattage         | 250W                      |
| Length (in.)    | 120                       |
| Finish          | Dark Antique Brass        |
| Safety Listing  | RU - Recognized Component |
| Location Rating | Not Applicable            |
| Each UPC        | 045923823800              |
| Electrical      |                           |
| Switch Type     | On-Off                    |
| Wire Color      | Red                       |
| Wire Length     | 120 in.                   |
| Physical        |                           |
| Finish Family   | Brass                     |
| Material        | Brass                     |