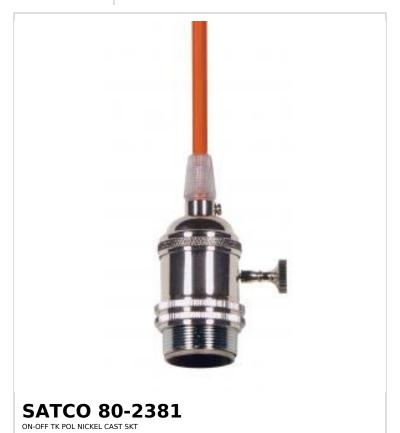

## SATCO NUVO

Project Name

ocation Prepared By

Notes

rww1 08-25-2025 01:28:10

| Status          | Active                    |
|-----------------|---------------------------|
| Voltage         | 250V                      |
| Wattage         | 250W                      |
| Length (in.)    | 120                       |
| Finish          | Polished Nickel / Glass   |
| Safety Listing  | RU - Recognized Component |
| Location Rating | Not Applicable            |
| Each UPC        | 045923823817              |
| Electrical      |                           |
| Switch Type     | On-Off                    |
| Wire Color      | Red                       |
| Wire Length     | 120 in.                   |
| Physical        |                           |
| Finish Family   | Nickel                    |
| Material        | Brass                     |