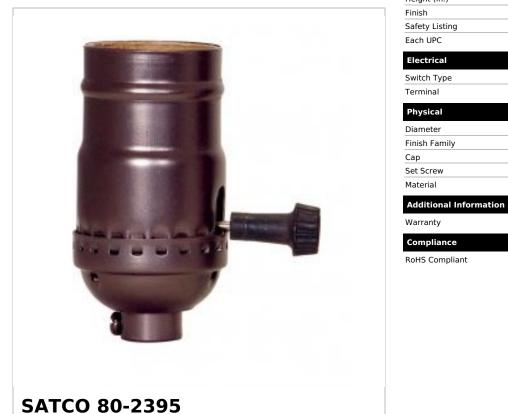

## SATCO NUVO

Project Name

ocation

Prepared By

Notes

DARK ANTIQUE BRASS ON-OFF T/K

[www] 08-21-2025 22:56:2

| General        |                    |
|----------------|--------------------|
| Status         | Active             |
| Voltage        | 250V               |
| Wattage        | 250W               |
| Length (in.)   | 1.25               |
| Width (in.)    | 1.25               |
| Height (in.)   | 2.75               |
| Finish         | Dark Antique Brass |
| Safety Listing | cULus - Listed     |
| Each UPC       | 045923823954       |
| Electrical     |                    |
| Switch Type    | On-Off             |
| Terminal       | Screw              |
| Physical       |                    |

| Physical      |          |
|---------------|----------|
| Diameter      | 1.25     |
| Finish Family | Brass    |
| Сар           | 1/8 IPS  |
| Set Screw     | Less     |
| Material      | Aluminum |

| Warranty       | 1-Year |
|----------------|--------|
| Compliance     |        |
| RoHS Compliant | No     |