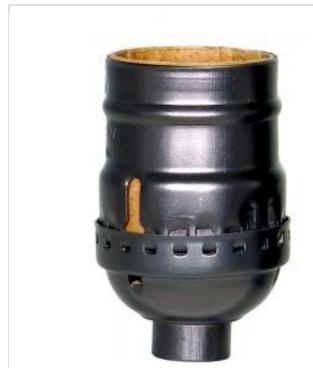

## SATCO NUVO

Project Name

ocation

Prepared By

**SATCO 80-2396** 

DARK ANTIQUE BRASS SHORT

Notes

[www1 08-21-2025 22:56:29

| General        |                    |  |
|----------------|--------------------|--|
| Status         | Active             |  |
| Voltage        | 250V               |  |
| Wattage        | 660W               |  |
| Length (in.)   | 1.25               |  |
| Width (in.)    | 1.25               |  |
| Height (in.)   | 2.25               |  |
| Finish         | Dark Antique Brass |  |
| Safety Listing | cULus - Listed     |  |
| Each UPC       | 045923823961       |  |
| Electrical     |                    |  |
| Terminal       | Screw              |  |
| Physical       |                    |  |

| Physical               |          |
|------------------------|----------|
| Diameter               | 1.25     |
| Finish Family          | Brass    |
| Сар                    | 1/8 IPS  |
| Set Screw              | Less     |
| Material               | Aluminum |
| Additional Information |          |
| Warranty               | 1-Year   |
| Compliance             |          |