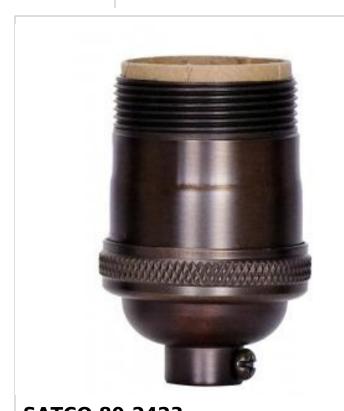

## SATCO NUVO

Project Name

Prepared By

**SATCO 80-2423** 

DARK ANT CAST BRASS S. KEYLESS

Notes

| General        |                    |  |
|----------------|--------------------|--|
| Status         | Active             |  |
| Voltage        | 250V               |  |
| Wattage        | 660W               |  |
| Length (in.)   | 1.25               |  |
| Width (in.)    | 1.25               |  |
| Height (in.)   | 2.25               |  |
| Finish         | Dark Antique Brass |  |
| Safety Listing | cULus - Listed     |  |
| Each UPC       | 045923824234       |  |
| Electrical     |                    |  |
| Terminal       | Screw              |  |
| Physical       |                    |  |
| Diameter       | 1.25               |  |