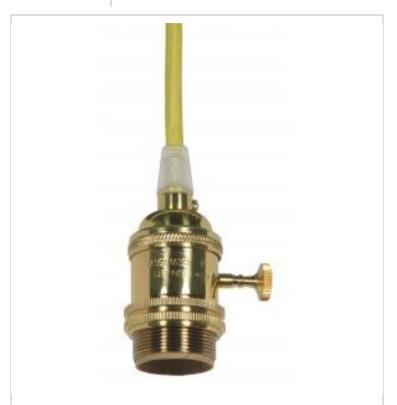

## SATCO NUVO

Project Name

ocation Prepared By

**SATCO 80-2428** 

P.B. 4PC S.B. ON/OFF T/K SKT

Notes

www1 09-04-2025 01:18:4

| Status          | Active                    |
|-----------------|---------------------------|
| Voltage         | 250V                      |
| Wattage         | 250W                      |
| Length (in.)    | 120                       |
| Finish          | Polished Brass            |
| Safety Listing  | RU - Recognized Component |
| Location Rating | Not Applicable            |
| Each UPC        | 045923824289              |
| Electrical      |                           |
| Switch Type     | On-Off                    |
| Wire Color      | Lemon                     |
| Wire Length     | 120 in.                   |
| Physical        |                           |
| Finish Family   | Brass                     |