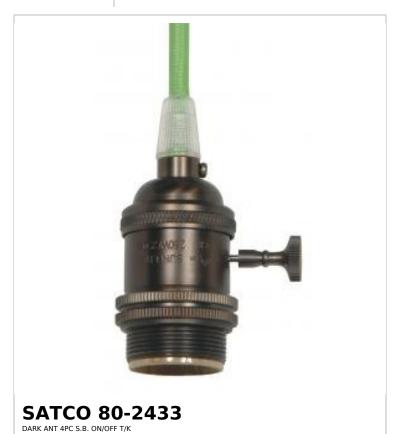

## SATCO NUVO

Project Name

Prepared By

Notes

| Status          | Active                    |
|-----------------|---------------------------|
| Voltage         | 250V                      |
| Wattage         | 250W                      |
| Length (in.)    | 120                       |
| Finish          | Dark Antique Brass        |
| Safety Listing  | RU - Recognized Component |
| Location Rating | Not Applicable            |
| Each UPC        | 045923824333              |
| Electrical      |                           |
| Switch Type     | On-Off                    |
| Wire Color      | Lime Green                |
| Wire Length     | 120 in.                   |
| Physical        |                           |
| Finish Family   | Brass                     |