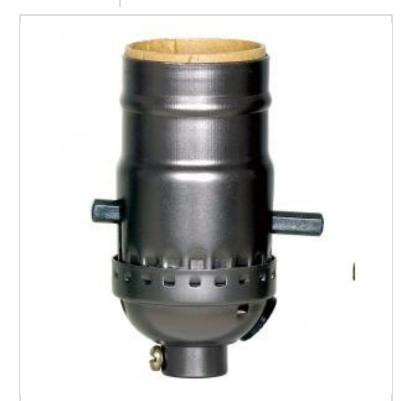

## SATCO NUVO

Project Name

ocation

Prepared By

**SATCO 80-2438** 

DARK ANT. ON/OFF PUSH THRU SKT

Notes

[www1 08-25-2025 01:28:2

| General        |                      |
|----------------|----------------------|
| Status         | Active               |
| Voltage        | 250V                 |
| Wattage        | 660W                 |
| Length (in.)   | 1.25                 |
| Width (in.)    | 1.25                 |
| Height (in.)   | 2.75                 |
| Finish         | Dark Antique Brass   |
| Safety Listing | cULus - Listed       |
| Each UPC       | 045923824388         |
| Electrical     |                      |
| Switch Type    | On-Off               |
| Terminal       | Screw w/Sideout Hole |
| Physical       |                      |

| Physical      |          |
|---------------|----------|
| Diameter      | 1.25     |
| Finish Family | Brass    |
| Сар           | 1/8 IPS  |
| Set Screw     | With     |
| Material      | Aluminum |