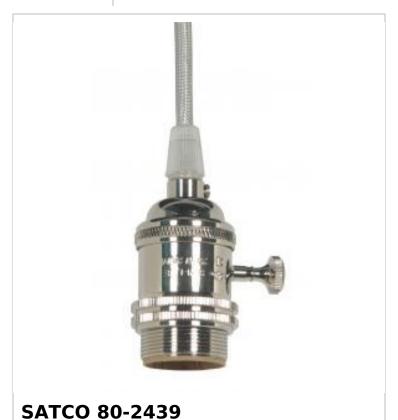

## SATCO NUVO

Project Name

ocation Prepared By

Notes

NICKEL 4PC S.B. ON/OFF T/K SKT

www1 08-18-2025 00:09:1

| Status          | Active                    |
|-----------------|---------------------------|
| Voltage         | 250V                      |
| Wattage         | 250W                      |
| Length (in.)    | 120                       |
| Finish          | Polished Nickel / Glass   |
| Safety Listing  | RU - Recognized Component |
| Location Rating | Not Applicable            |
| Each UPC        | 045923824395              |
| Electrical      |                           |
| Switch Type     | On-Off                    |
| Wire Color      | Silver Braided            |
| Wire Length     | 120 in.                   |
| Physical        |                           |
| Finish Family   | Nickel                    |
| Material        | Brass                     |