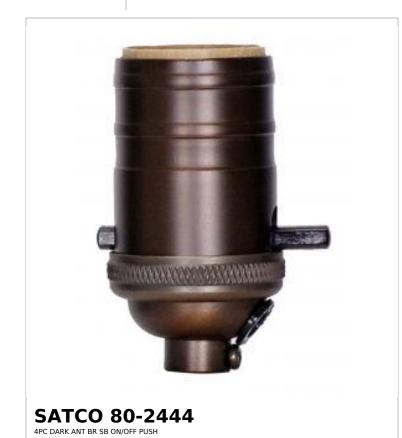

## SATCO NUVO

Project Name

Location

Prepared By

| General                |                    |
|------------------------|--------------------|
| Status                 | Active             |
| Voltage                | 250V               |
| Wattage                | 660W               |
| Length (in.)           | 1.25               |
| Width (in.)            | 1.25               |
| Height (in.)           | 2.88               |
| Finish                 | Dark Antique Brass |
| Safety Listing         | cULus - Listed     |
| Each UPC               | 045923824449       |
| Electrical             |                    |
| Switch Type            | On-Off             |
| Terminal               | Screw              |
| Physical               |                    |
| Diameter               | 1.25               |
| Finish Family          | Brass              |
| Сар                    | 1/8 IPS            |
| Set Screw              | With               |
| Material               | Brass              |
| Additional Information |                    |
| Warranty               | 1-Year             |
| Compliance             |                    |
| RoHS Compliant         | No                 |