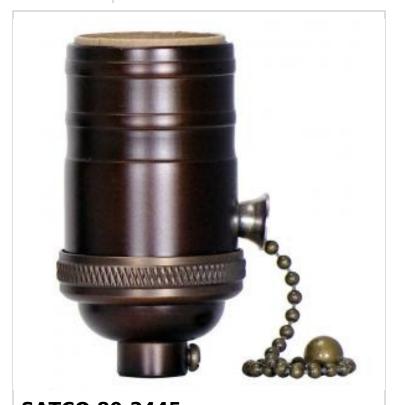

## SATCO NUVO

Project Name

ocation

Prepared By

**SATCO 80-2445** 

4 PC DARK ANT BR SB PULL CHAIN

Notes

[www] 08-25-2025 01:28:1

| General        |                    |
|----------------|--------------------|
| Status         | Active             |
| Voltage        | 250V               |
| Wattage        | 660W               |
| Length (in.)   | 1.25               |
| Width (in.)    | 1.25               |
| Height (in.)   | 2.88               |
| Finish         | Dark Antique Brass |
| Safety Listing | cULus - Listed     |
| Each UPC       | 045923824456       |
| Electrical     |                    |
| Switch Type    | Pull Chain         |
| Terminal       | Screw              |
| Physical       |                    |

| Physical      |         |
|---------------|---------|
| Diameter      | 1.25    |
| Finish Family | Brass   |
| Сар           | 1/8 IPS |
| Set Screw     | With    |
| Material      | Brass   |

| Warranty       | 1-Year |
|----------------|--------|
| Compliance     |        |
| RoHS Compliant | No     |