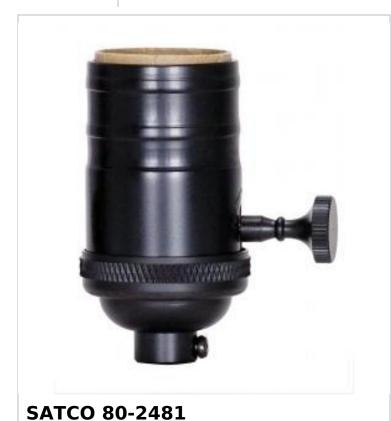

## SATCO NUVO

Project Name

ocation

Prepared By

Notes

BLACK 4 PC ON/OFF T/K CAST SKT

www1 08-21-2025 22:56:2

| Status         | Active         |
|----------------|----------------|
| Voltage        | 250V           |
| Wattage        | 250W           |
| Length (in.)   | 1.25           |
| Width (in.)    | 1.25           |
| Height (in.)   | 2.88           |
| Finish         | Black          |
| Safety Listing | cULus - Listed |
| Electrical     |                |
| Switch Type    | <u>On-Off</u>  |
| Terminal       | Screw          |
| Physical       |                |
| Diameter       | 1.25           |
| Finish Family  | Black          |
| Сар            | 1/8 IPS        |
| Set Screw      | With           |