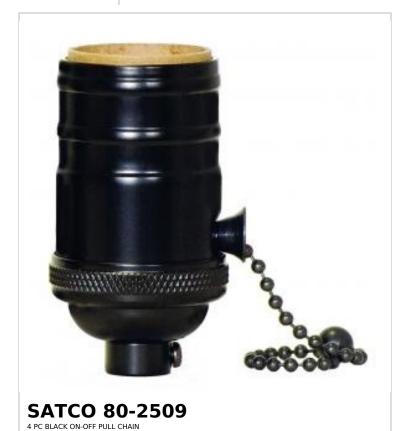

## SATCO NUVO

Project Name

ocation

Prepared By

Notes

www1 08-01-2025 00:10:0

| General        |                |
|----------------|----------------|
| Status         | Active         |
| Voltage        | 250V           |
| Wattage        | 660W           |
| Length (in.)   | 1.25           |
| Width (in.)    | 1.25           |
| Height (in.)   | 2.88           |
| Finish         | Black          |
| Safety Listing | cULus - Listed |
| Electrical     |                |
| Switch Type    | Pull Chain     |
| Terminal       | Screw          |
| Physical       |                |
| Diameter       | 1.25           |
| Finish Family  | Black          |
| Com            | 1 (0 IDC       |

| Diameter               | 1.25    |
|------------------------|---------|
| Finish Family          | Black   |
| Сар                    | 1/8 IPS |
| Set Screw              | With    |
| Material               | Brass   |
| Additional Information |         |
| Warranty               | 1-Year  |
| Compliance             |         |
| RoHS Compliant         | No      |