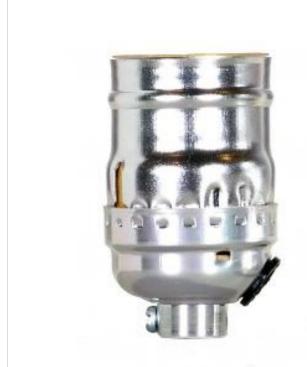

## SATCO NUVO

Project Name

ocation Prepared By

**SATCO 80-2531** 

NICKEL KEYLESS SOCKET W/SIDE-

Notes

www1 09-11-2025 23:43:0

| General        |                |
|----------------|----------------|
| Status         | Active         |
| Voltage        | 250V           |
| Wattage        | 660W           |
| Length (in.)   | 1.25           |
| Width (in.)    | 1.25           |
| Height (in.)   | 2.25           |
| Finish         | Nickel         |
| Safety Listing | cULus - Listed |
| Electrical     |                |

| Terminal      | Screw w/Sideout Hole |
|---------------|----------------------|
| Physical      |                      |
| Diameter      | 1.25                 |
| Finish Family | Nickel               |
| Cap           | 1/8 IPS              |
| Set Screw     | With                 |
| Material      | Aluminum             |