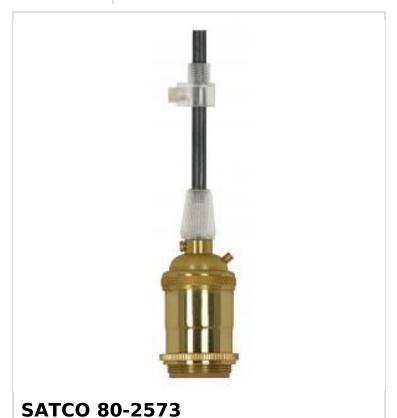

## SATCO NUVO

Project Name

ocation Prepared By

Notes

PB 4PC C.B KEYLESS SKT W/ GRD

www1 07-21-2025 00:15:01

| General         |                            |
|-----------------|----------------------------|
| Status          | Active                     |
| Voltage         | 250V                       |
| Wattage         | 660W                       |
| Length (in.)    | 120                        |
| Finish          | Polished Brass             |
| Safety Listing  | cRU - Recognized Component |
| Location Rating | Not Applicable             |
| Each UPC        | 045923825736               |
| Electrical      |                            |
| Switch Type     | 3 Way                      |
| Wire Color      | Black                      |
| Wire Length     | 120 in.                    |
| Physical        |                            |
| Finish Family   | Brass                      |
| Сар             | 1/8 IPS                    |
| Set Screw       | With                       |
| Material        | Brass                      |

| Material               | Brass  |
|------------------------|--------|
| Additional Information |        |
| Warranty               | 1-Year |
| Compliance             |        |
| RoHS Compliant         | No     |